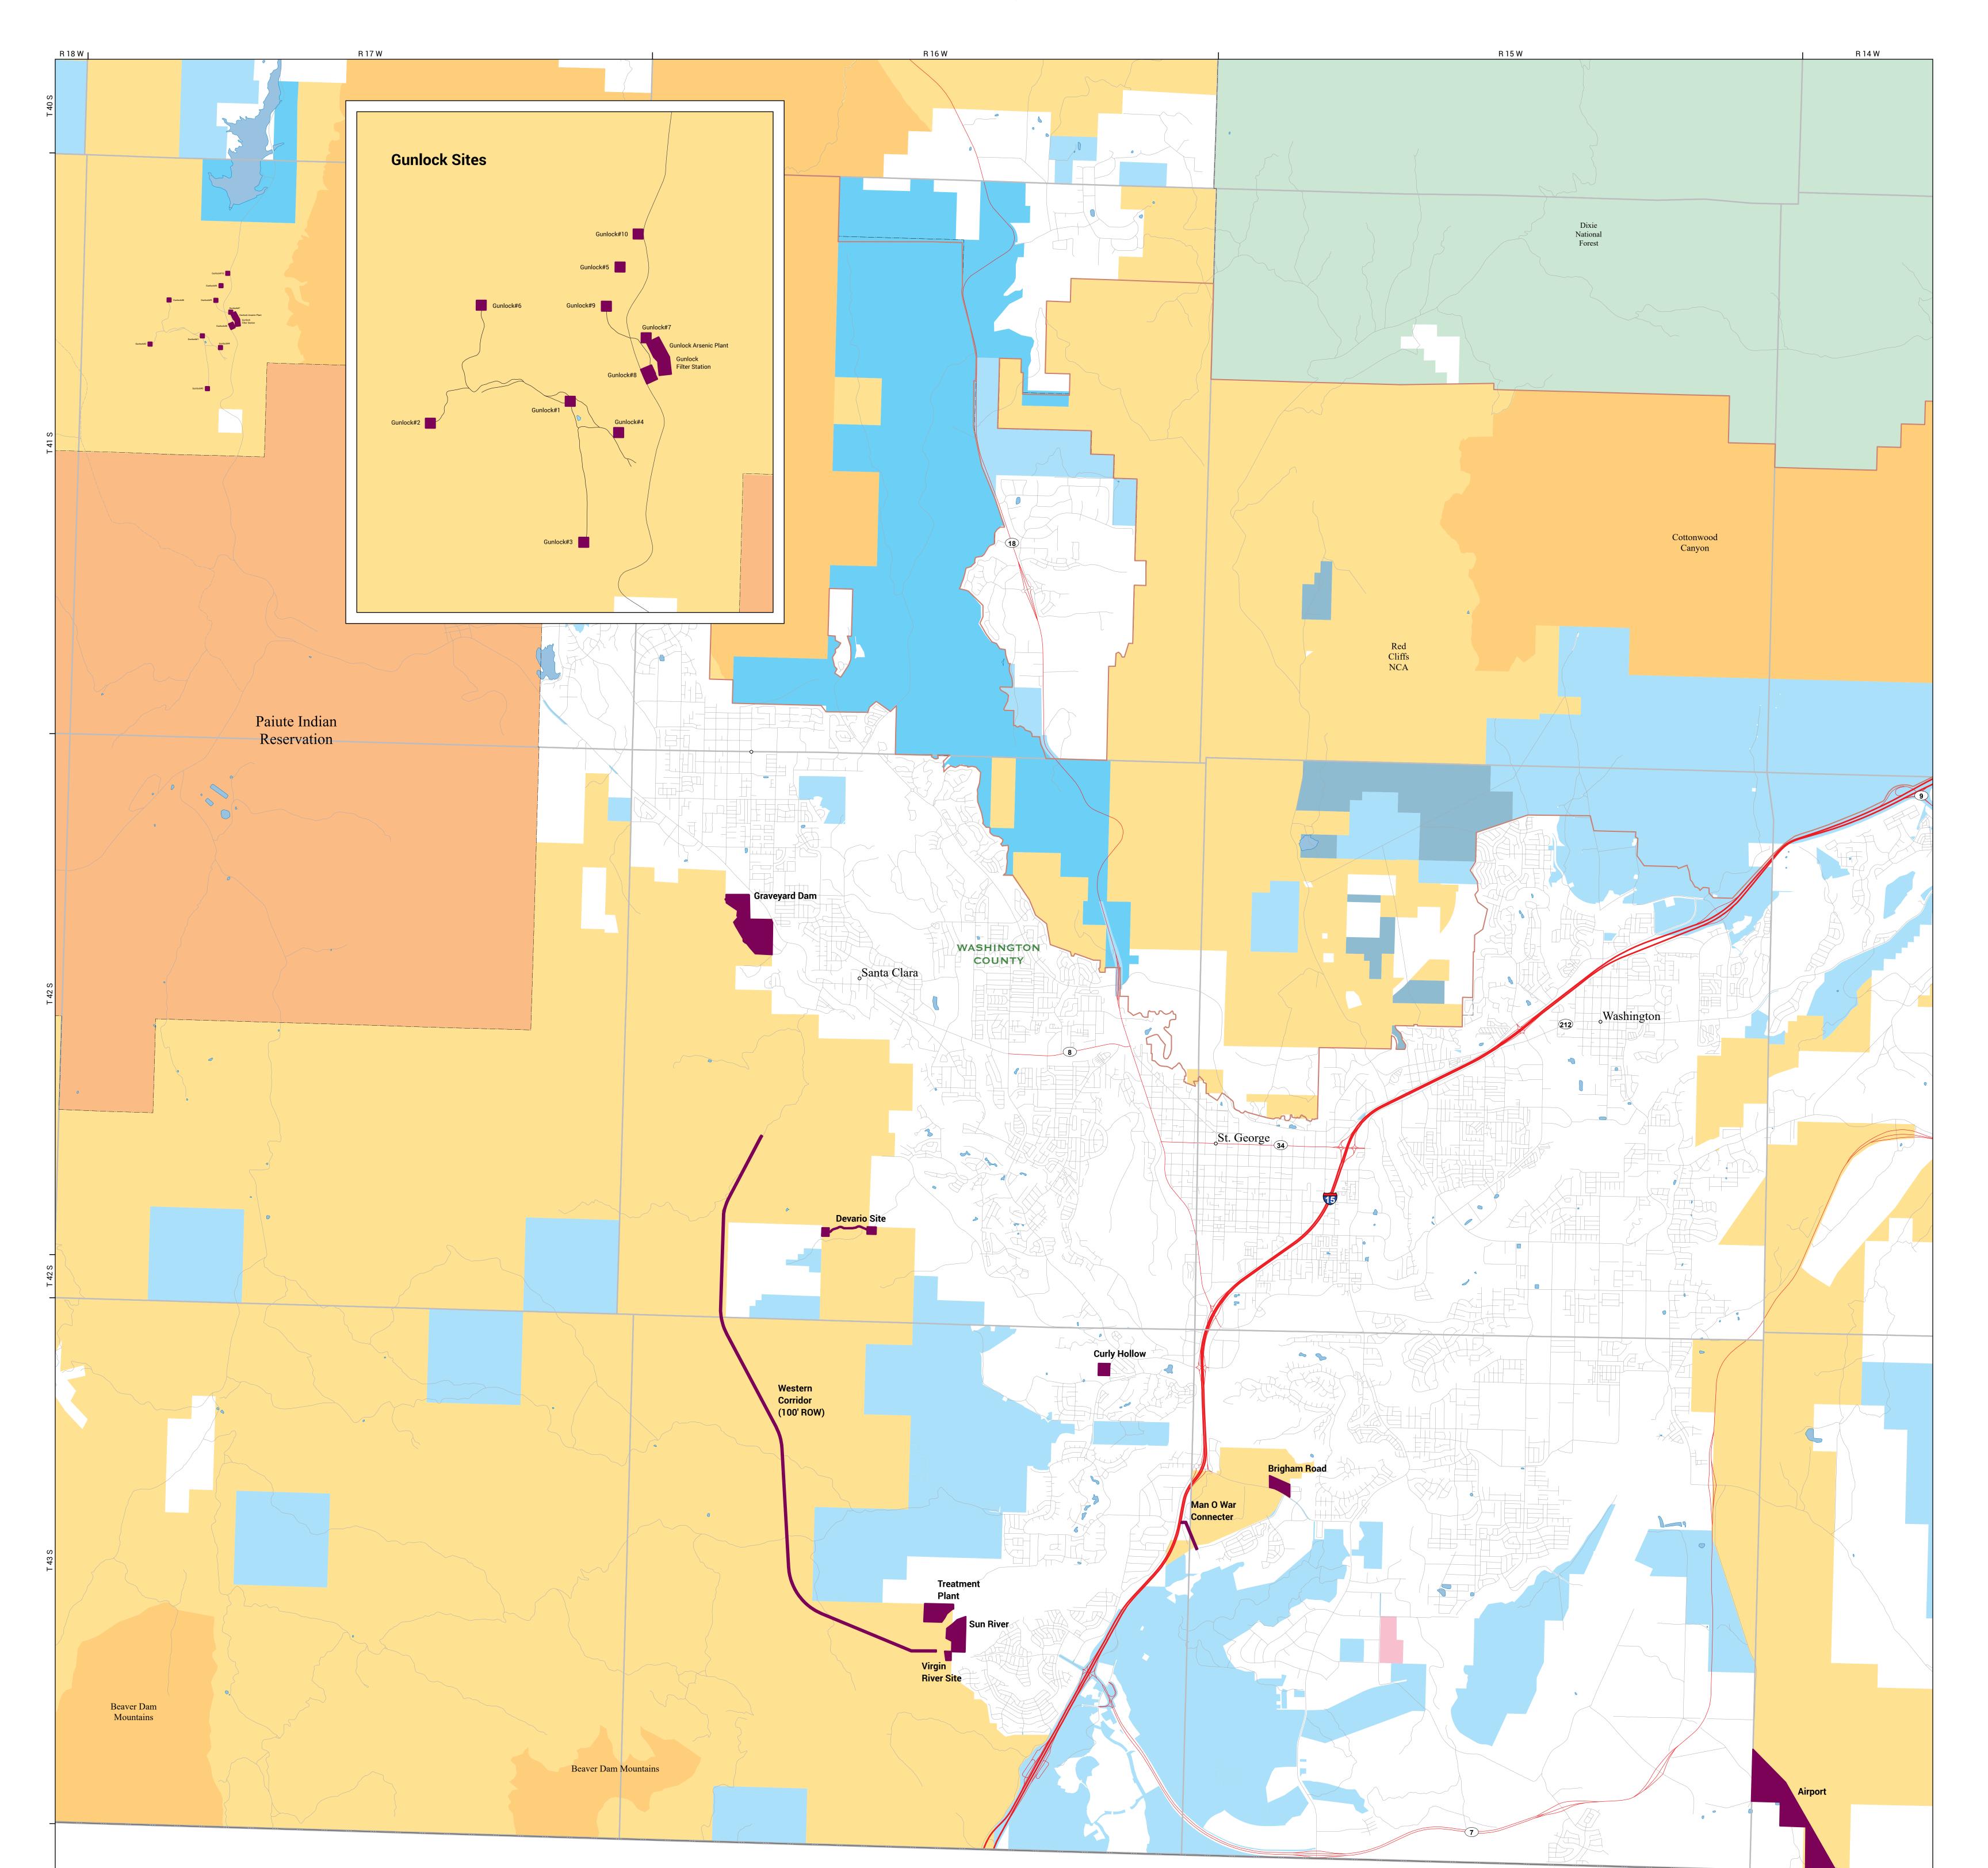

## Proposed St. George, Utah Land Conveyance

Land Ownership
Bureau of Land Management (BLM)
BLM Wilderness
American Indian Reservation
Military Reservations
Private
State of Utah
State of Utah Parks

State of Utah Wildlife
USDA Forest Service

| Transportation        | Name                   | Acres  | Name                        | Acres |
|-----------------------|------------------------|--------|-----------------------------|-------|
| — Interstate          | Airport                | 203.37 | Gunlock#4                   | 0.92  |
| US Highway            | Brigham Road           | 16.48  | Gunlock#5                   | 0.92  |
| — Major State Highway | Curly Hollow           | 9.57   | Gunlock#6                   | 0.92  |
| Local Route           | Devario Site           | 11.52  | Gunlock#7                   | 0.92  |
|                       | Graveyard Dam          | 105.55 | Gunlock#8                   | 1.1   |
|                       | Gunlock Arsenic Plant  | 4.88   | Gunlock#9                   | 0.92  |
|                       | Gunlock Filter Station | 1.17   | Man O War Connecter         | 4.34  |
|                       | Gunlock#1              | 0.92   | Sun River                   | 36.56 |
|                       | Gunlock#10             | 0.92   | Treatment Plant             | 31.22 |
|                       | Gunlock#2              | 0.92   | Virgin River Site           | 3.75  |
|                       | Gunlock#3              | 0.92   | Western Corridor (100' ROW) | 82.27 |